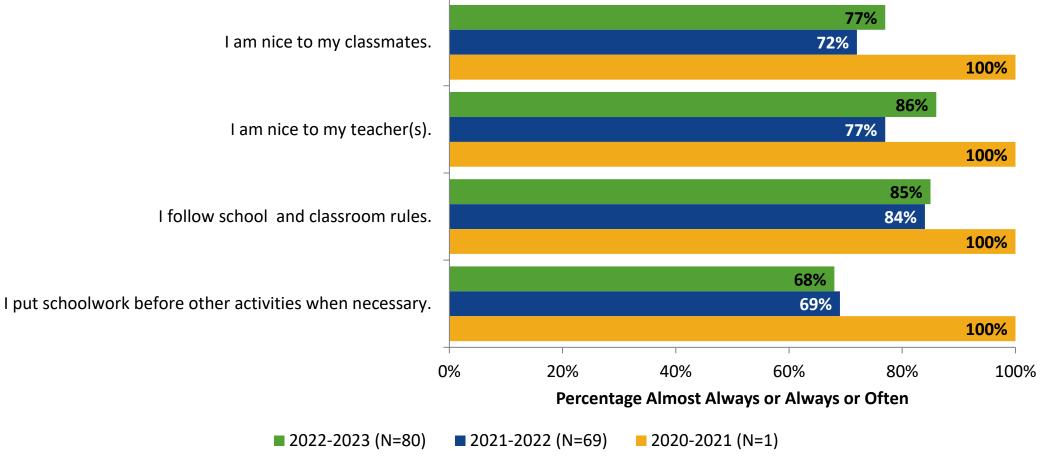

## **Self-Management: Comparison Over Time**

How frequently do you feel the following statements are true?

Answer options: Almost Always/Always, Often, Seldom, Rarely/Never

16

K12 Insight 🔾