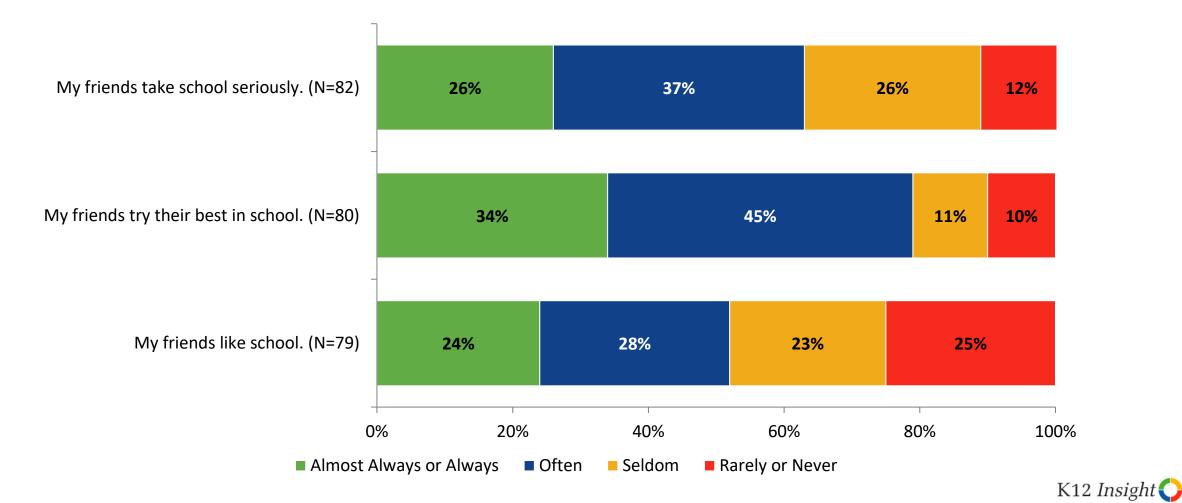

# **Perceptions of Peers**

How frequently do you feel the following statements are true?