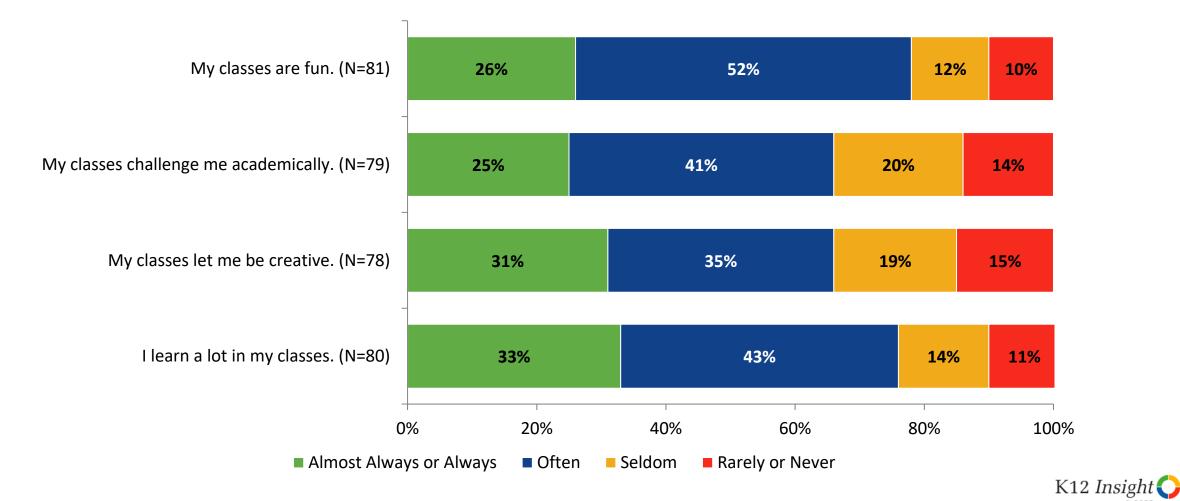

# **Class Experience**

How frequently do you feel the following statements are true?