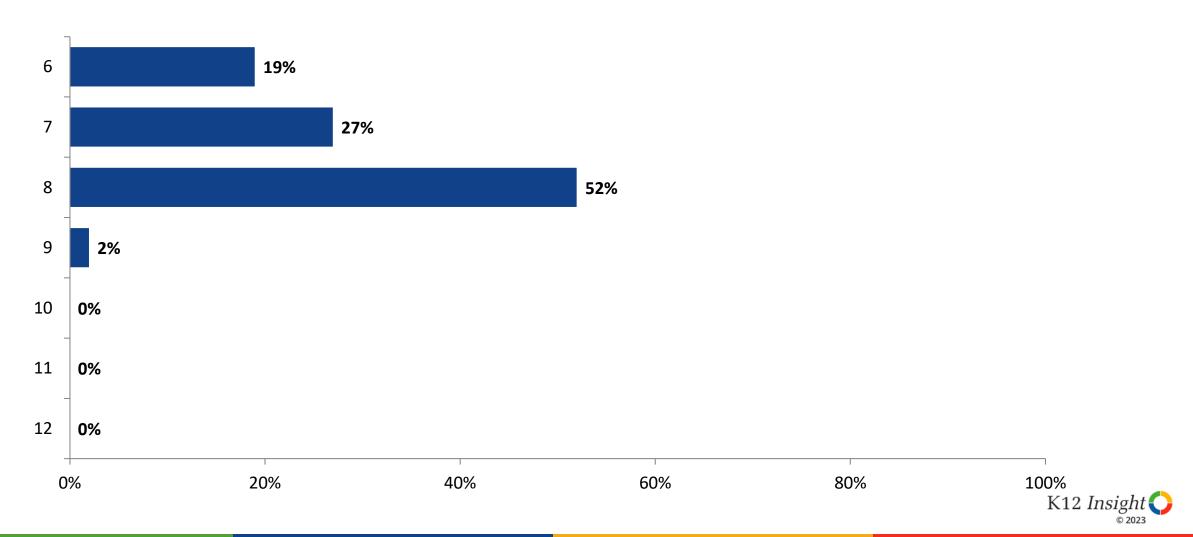

#### **Net Promoter Score**

If you had a family member or friend moving to the area, how likely are you to recommend your school to them? (N=57)

© 202

unequivocal opinion about their school or district.

36