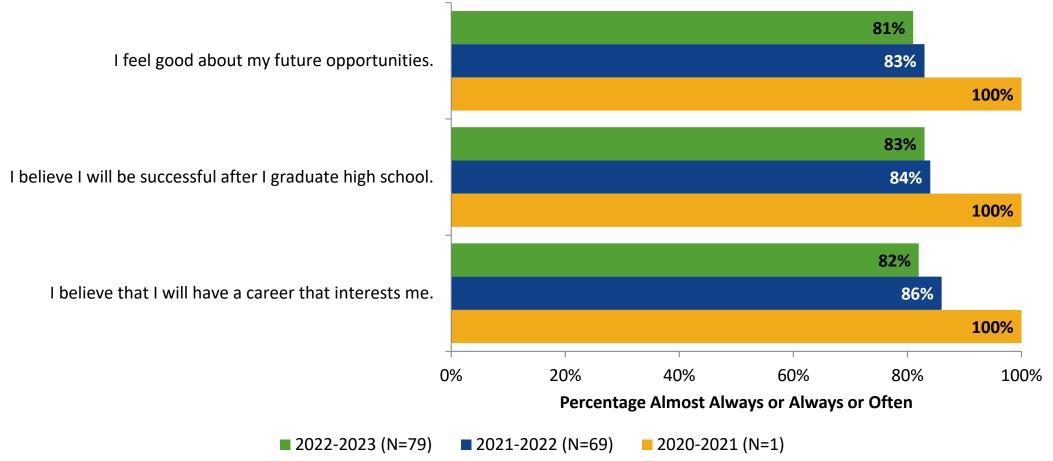

## **Future Goals: Comparison Over Time**

How frequently do you feel the following statements are true?

<sup>22</sup> Answer options: Almost Always/Always, Often, Seldom, Rarely/Never

K12 Insight 🔿