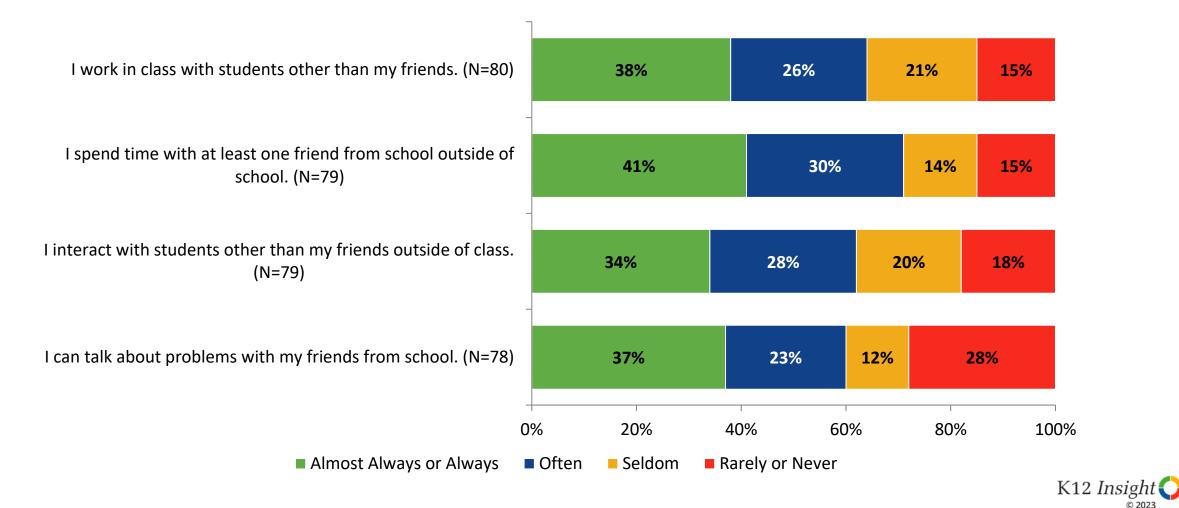

# **Relationships with Peers**

How frequently do you feel the following statement are true?