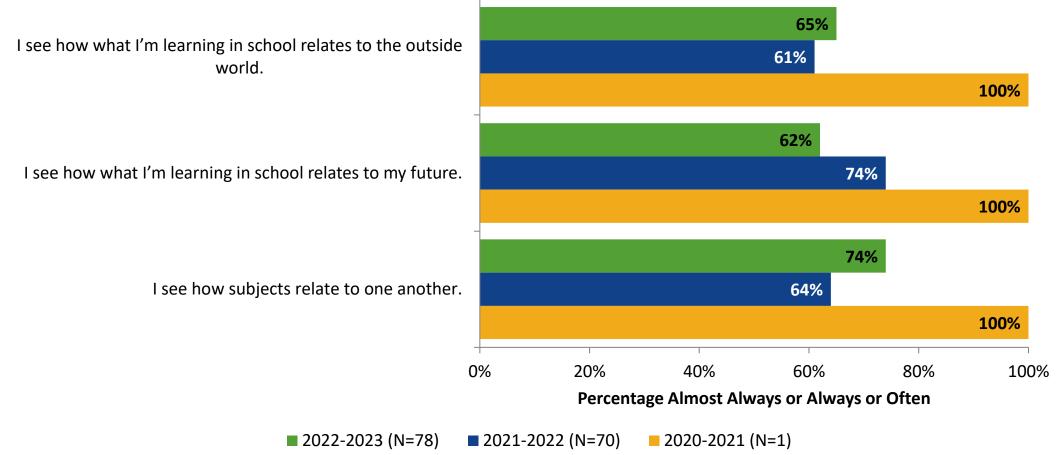

# **Relevance: Comparison Over Time**

How frequently do you feel the following statements are true?

Answer options: Almost Always/Always, Often, Seldom, Rarely/Never

14

K12 Insight 🔾