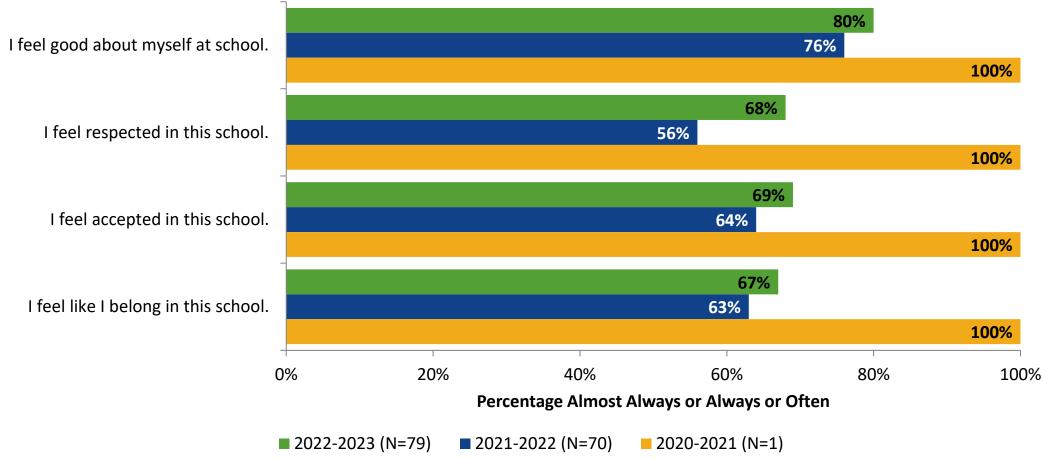

#### Acceptance

How frequently do you feel the following statements are true?

## **Acceptance: Comparison Over Time**

How frequently do you feel the following statements are true?

Answer options: Almost Always/Always, Often, Seldom, Rarely/Never

24

K12 Insight