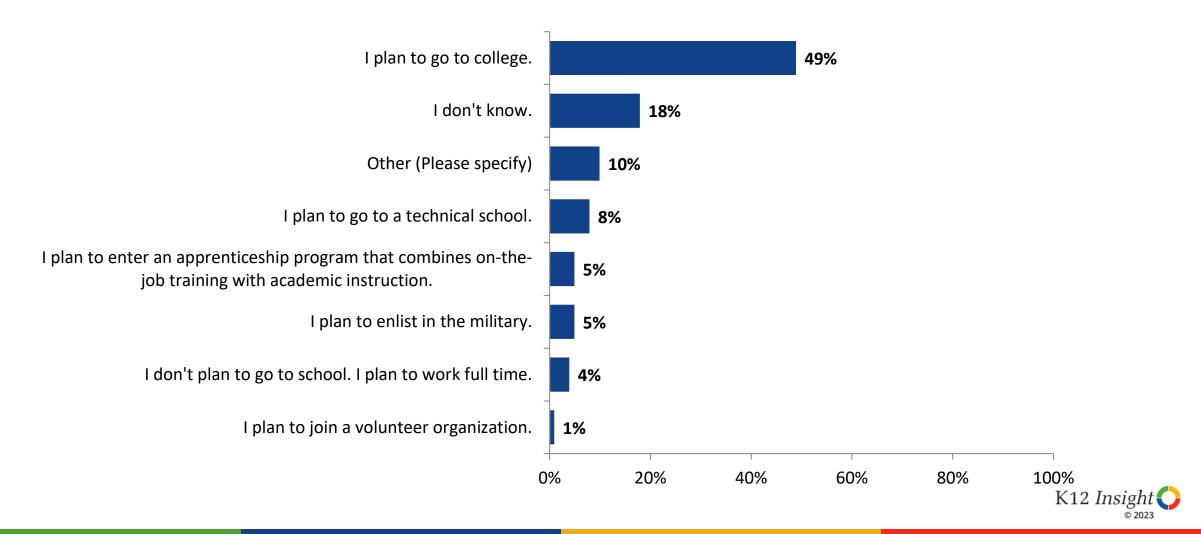

# **After High School Plans**

Which of the following best describes your plans for after high school? (N=83)