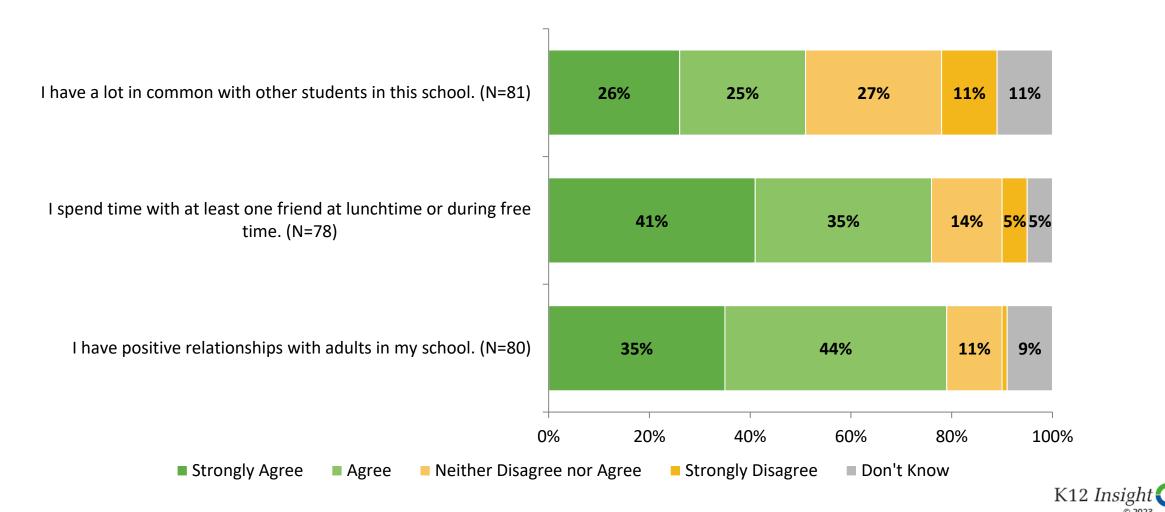

#### **Overall Engagement: Comparison Over Time**

Please rate how strongly you agree or disagree with the following statements.

Answer options: Strongly Agree, Agree, Neither Agree nor Disagree, Disagree, Strongly Agree