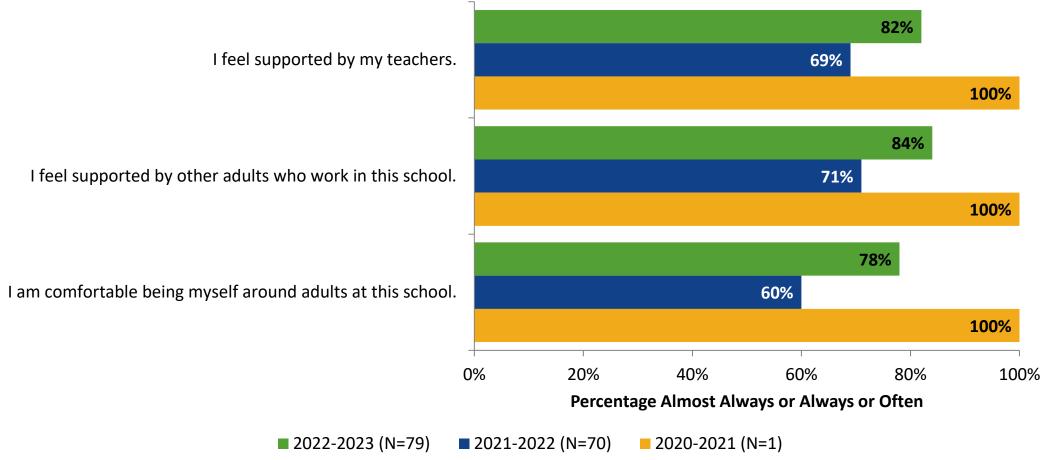

## **Relationships with Adults in School: Comparison Over Time**

How frequently do you feel the following statements are true?

<sup>30</sup> Answer options: Almost Always/Always, Often, Seldom, Rarely/Never