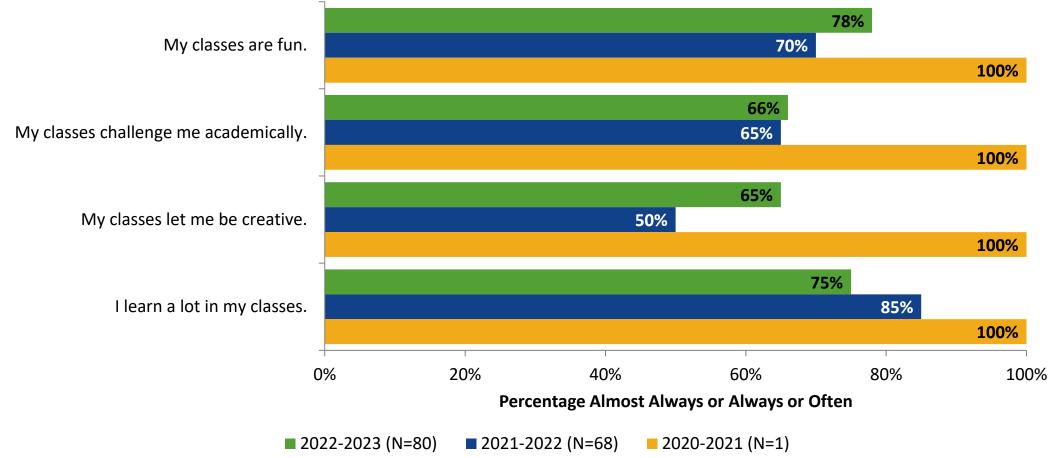

# **Class Experience: Comparison Over Time**

How frequently do you feel the following statements are true?

Answer options: Almost Always/Always, Often, Seldom, Rarely/Never

8

K12 Insight 🔿