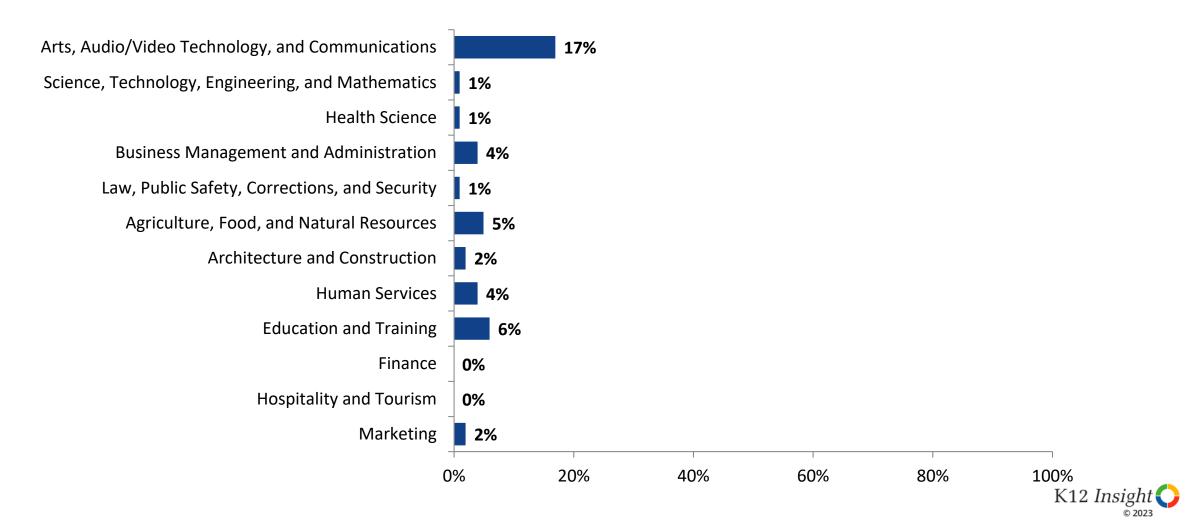

## **Career Fields**

Which of the following career fields do you plan to pursue? (N=82)