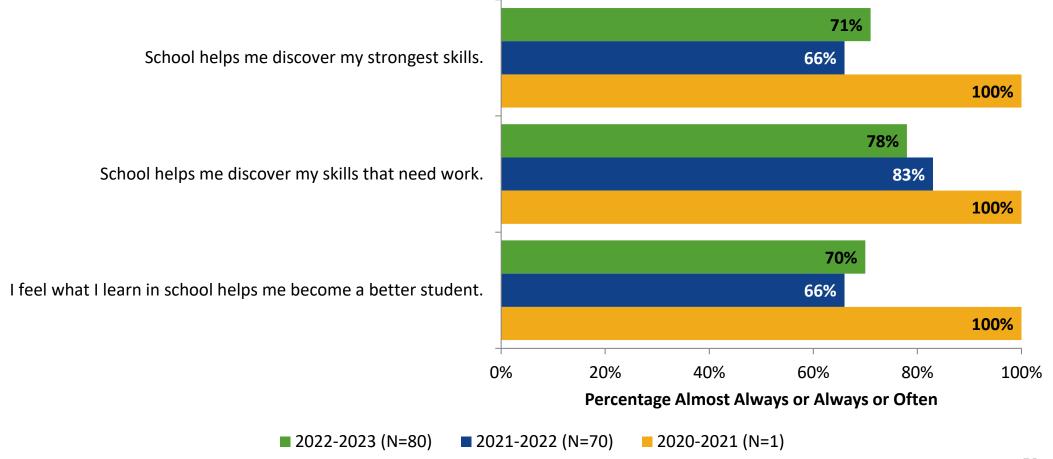

## **Academic Support: Comparison Over Time**

How frequently do you feel the following statements are true?

<sup>12</sup> Answer options: Almost Always/Always, Often, Seldom, Rarely/Never