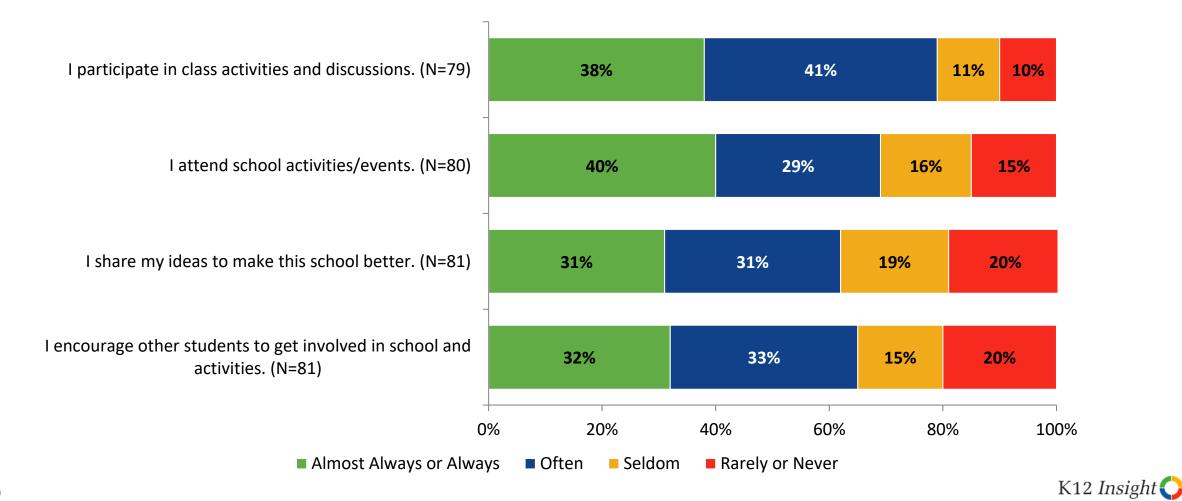

ty is difficult. (N=77) |   | 40%           |             | 38%                  | 14% | 8%          |
| I finish activities that I start. (N=77)                      | _ | 43%           |             | 30%                  | 18% | 9%          |
| I ask for help when I don't understand something. (N=81)      |   | 40%           |             | 33%                  | 15% | 12%         |
| 0<br>Almost Always or Alway •                                 |   | 20%<br>Seldom | 40%<br>■ Ra | 60%<br>rely or Never | 80% | 100%<br>K12 |

## **Grit: Comparison Over Time**

How frequently do you feel the following statements are true?



Answer options: Almost Always/Always, Often, Seldom, Rarely/Never

18

K12 Insight 🔾

#### Involvement

How frequently do you feel the following statements are true?



#### **Involvement: Comparison Over Time**

How frequently do you feel the following statements are true?



Answer options: Almost Always/Always, Often, Seldom, Rarely/Never

20

K12 Insight 🔿

#### **Future Goals**

How frequently do you feel the following statements are true?



## **Future Goals: Comparison Over Time**

How frequently do you feel the following statements are true?



<sup>22</sup> Answer options: Almost Always/Always, Often, Seldom, Rarely/Never

K12 Insight 🔿

#### Acceptance

How frequently do you feel the following statements are true?



## **Acceptance: Comparison Over Time**

How frequently do you feel the following statements are true?



Answer options: Almost Always/Always, Often, Seldom, Rarely/Never

24

K12 Insight

# **Relationships with Peers**

How fre