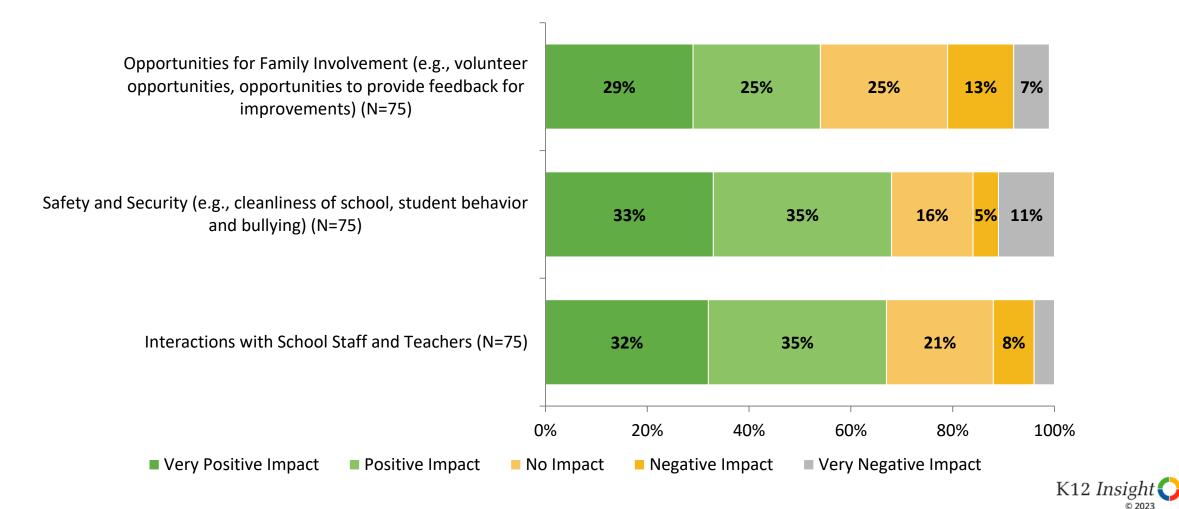

#### **Impact on Net Promoter Score**

How do each of the following impact the score you gave above?

#### Impact on Net Promoter Score (Continued)

How do each of the following impact the score you gave above?