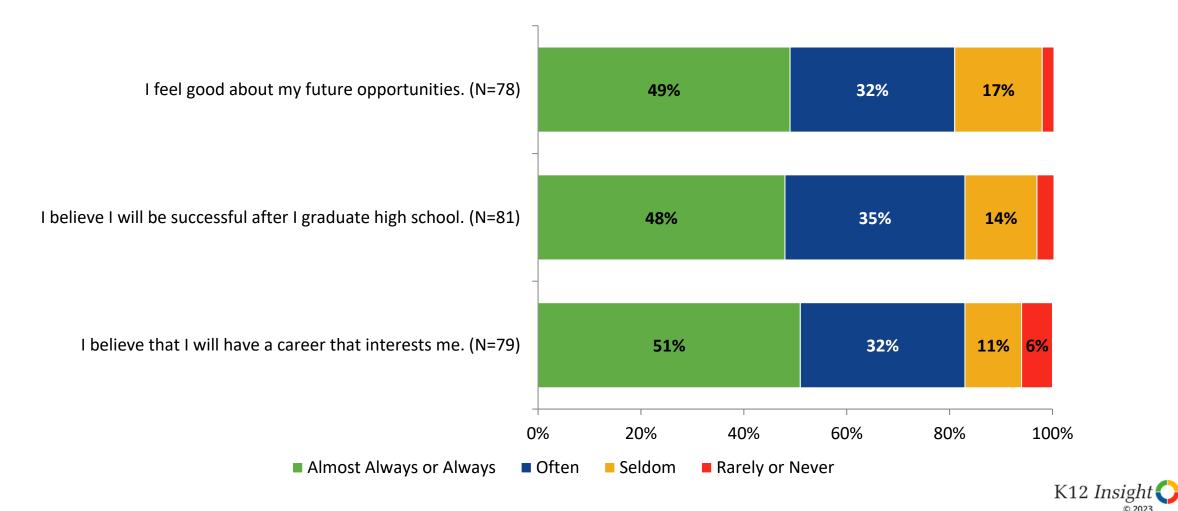

#### **Future Goals**

How frequently do you feel the following statements are true?