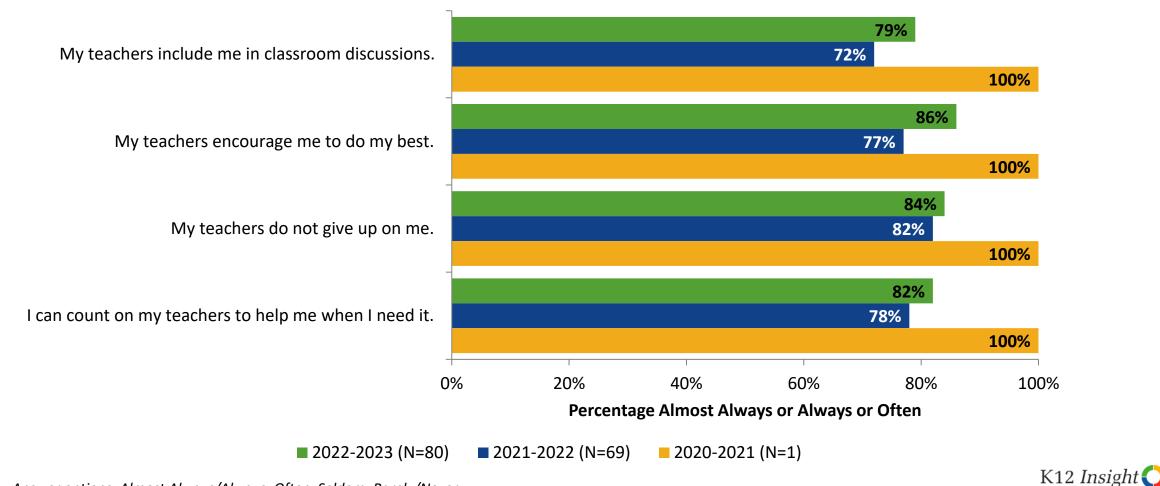

## **Academic Support: Comparison Over Time**

How frequently do you feel the following statements are true?

<sup>12</sup> Answer options: Almost Always/Always, Often, Seldom, Rarely/Never