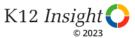

## **Relationships with Adults in School**

How frequently do you feel the following statements are true?

## **Relationships with Adults in School: Comparison Over Time**

How frequently do you feel the following statements are true?

<sup>30</sup> Answer options: Almost Always/Always, Often, Seldom, Rarely/Never