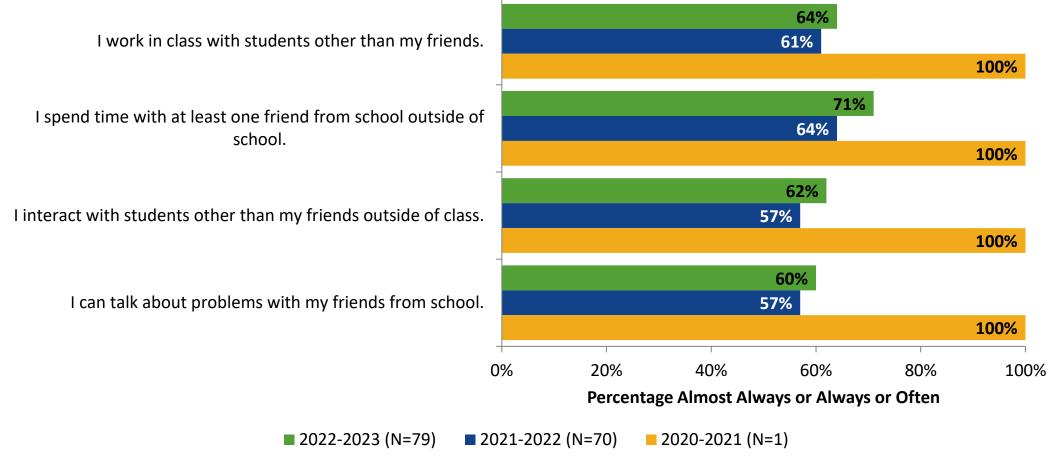

## **Relationships with Peers: Comparison Over Time**

How frequently do you feel the following statement are true?

Answer options: Almost Always/Always, Often, Seldom, Rarely/Never

26