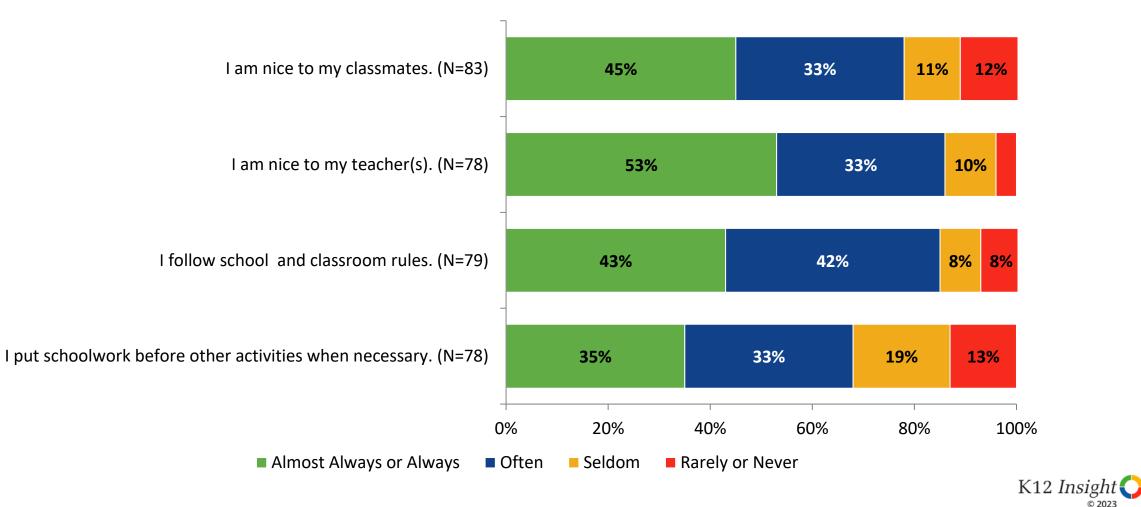

# **Self-Management**

How frequently do you feel the following statements are true?