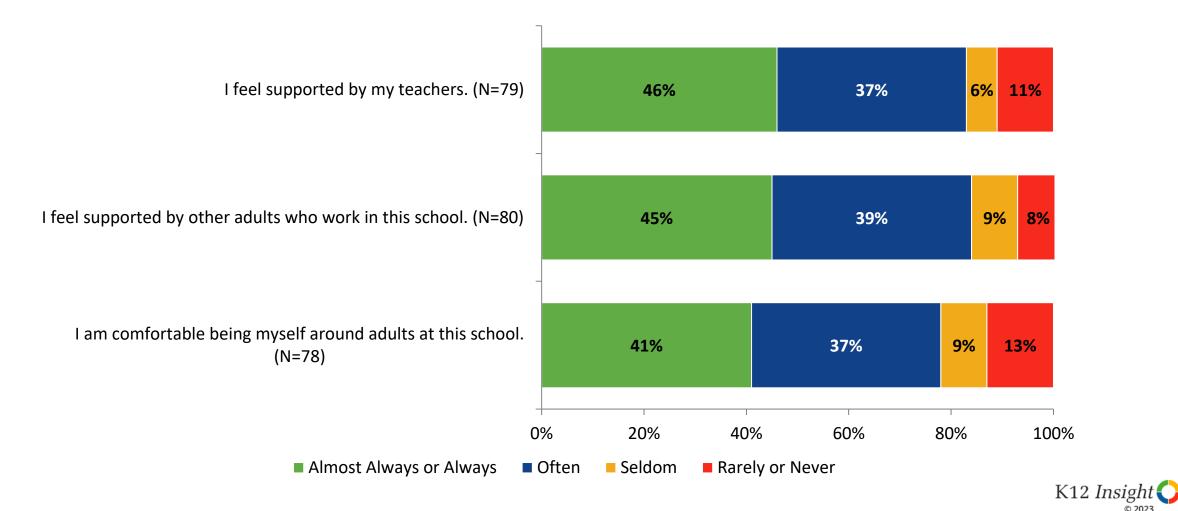

## **Relationships with Adults in School**

How frequently do you feel the following statements are true?