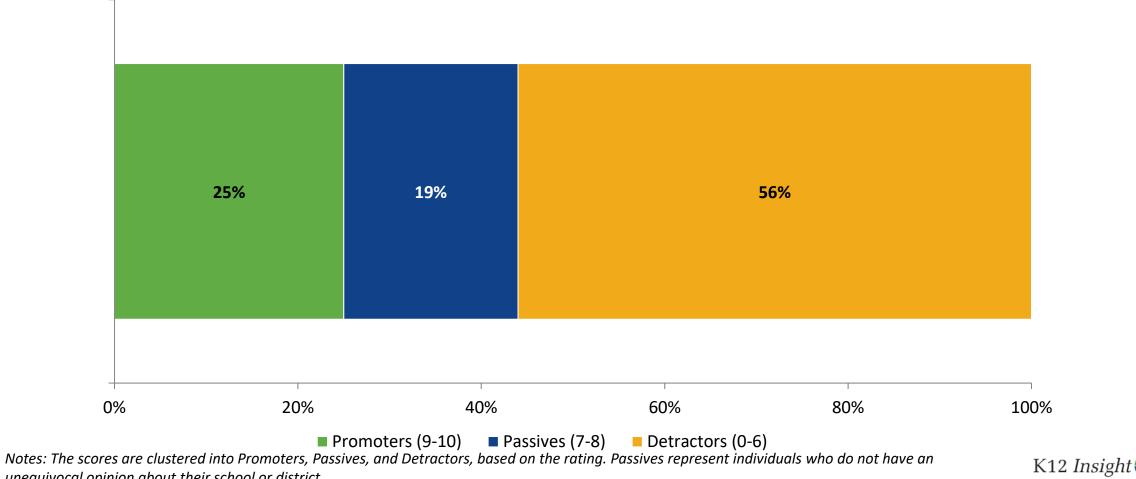

#### **Net Promoter Score**

If you had a family member or friend moving to the area, how likely are you to recommend your school to them? (N=57)

© 202

unequivocal opinion about their school or district.

36