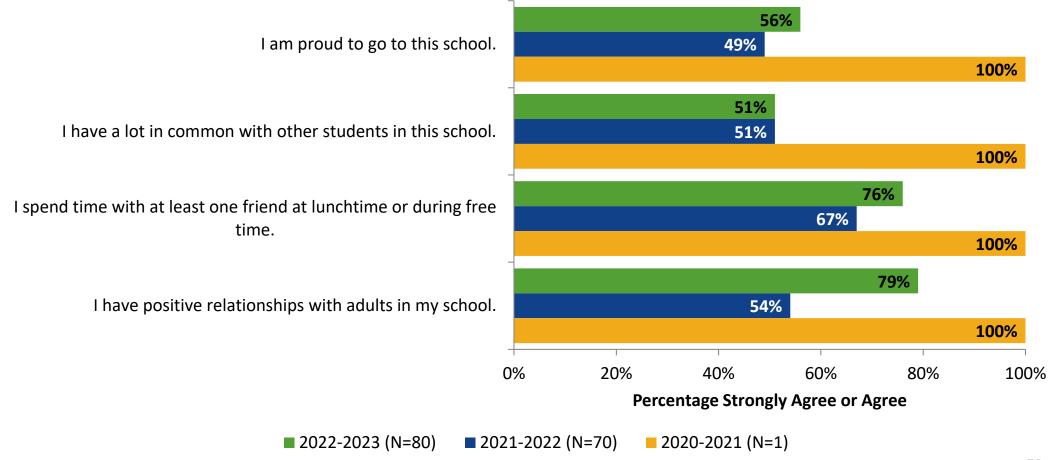

# **Like School**

How frequently do you feel the following statement is true?

#### Generally, I like school. (N=84)