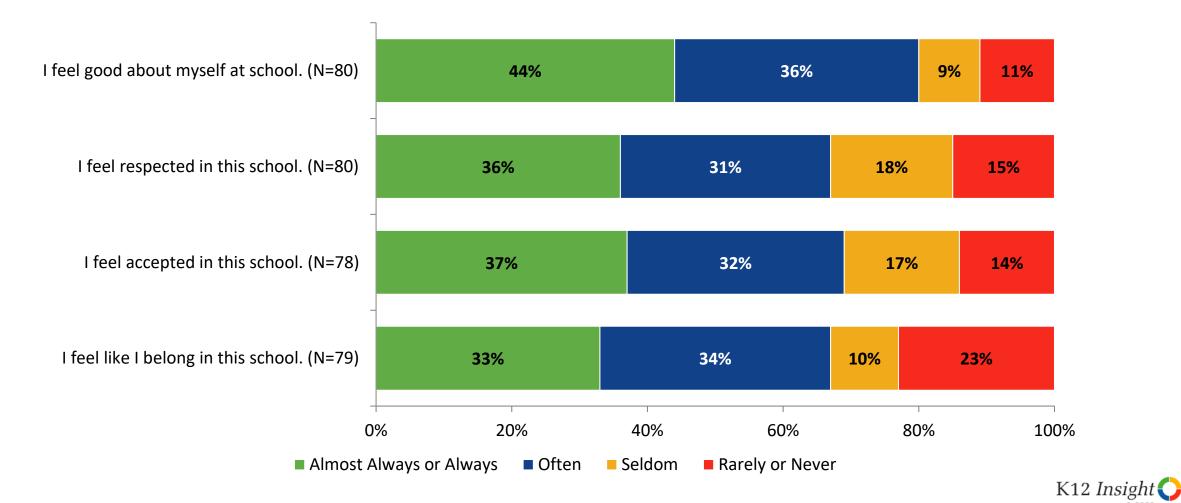

ow frequently do you feel the following statements are true?



Answer options: Almost Always/Always, Often, Seldom, Rarely/Never

18

K12 Insight 🔾

#### Involvement

How frequently do you feel the following statements are true?



#### **Involvement: Comparison Over Time**

How frequently do you feel the following statements are true?



Answer options: Almost Always/Always, Often, Seldom, Rarely/Never

20

K12 Insight 🔿

#### **Future Goals**

How frequently do you feel the following statements are true?



## **Future Goals: Comparison Over Time**

How frequently do you feel the following statements are true?



<sup>22</sup> Answer options: Almost Always/Always, Often, Seldom, Rarely/Never

K12 Insight 🔿

#### Acceptance

How frequently do you feel the following statements are true?



## **Acceptance: Comparison Over Time**

How frequently do you feel the following statements are true?



Answer options: Almost Always/Always, Often, Seldom, Rarely/Never

24

K12 Insight

# **Relationships with Peers**

How frequently do you feel the following statement are true?



## **Relationships with Peers: Comparison Over Time**

How frequently do you feel the following statement are true?



Answer options: Almost Always/Always, Often, Seldom, Rarely/Never

26



# **Perceptions of Peers**

How frequently do you feel the following statements are true?



## **Perceptions of Peers: Comparison Over Time**

How frequently do you feel the following statements are true?



Answer options: Almost Always/Always, Often, Seldom, Rarely/Never

28

K12 Insight

## **Relationships with Adu