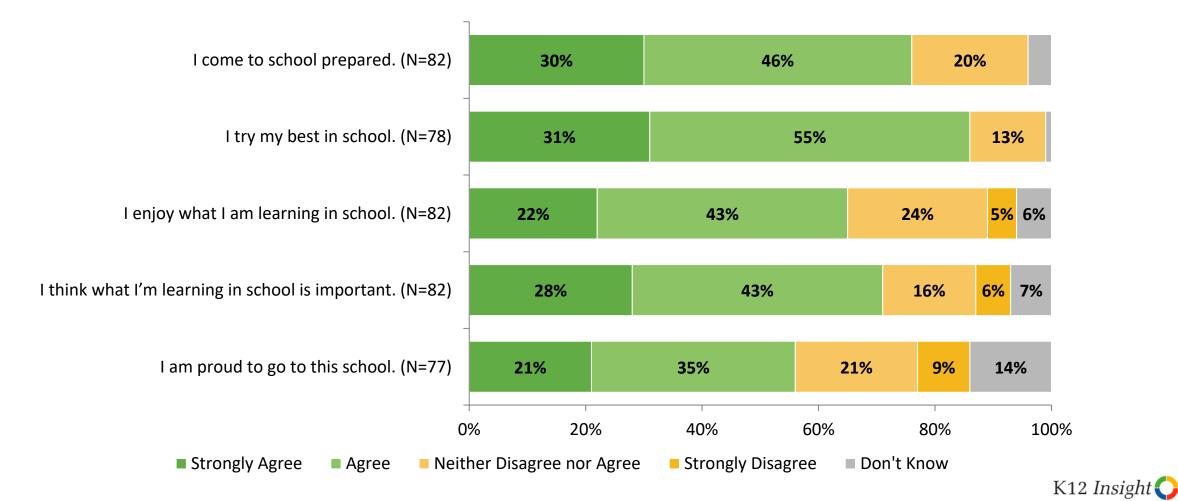

# **Overall Engagement (Continued)**

Please rate how strongly you agree or disagree with the following statements.