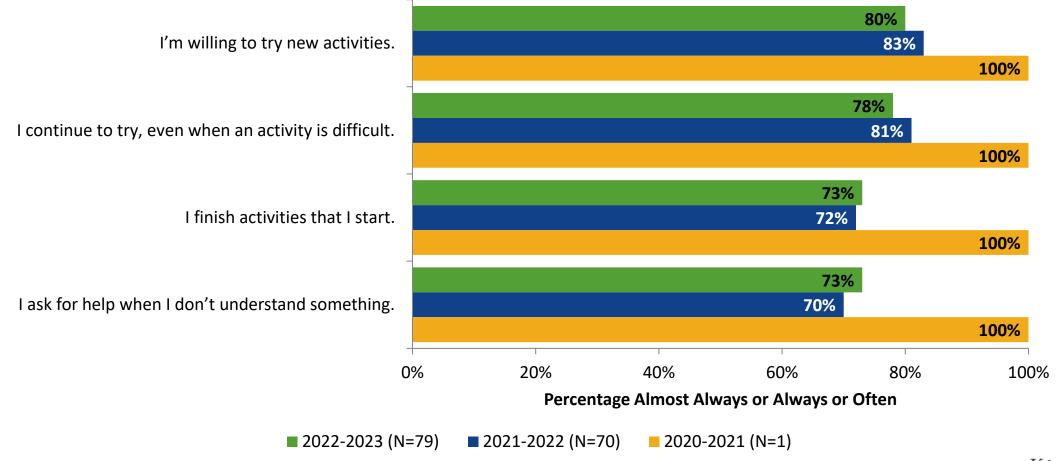

## **Grit: Comparison Over Time**

How frequently do you feel the following statements are true?

Answer options: Almost Always/Always, Often, Seldom, Rarely/Never

18

K12 Insight 🔾