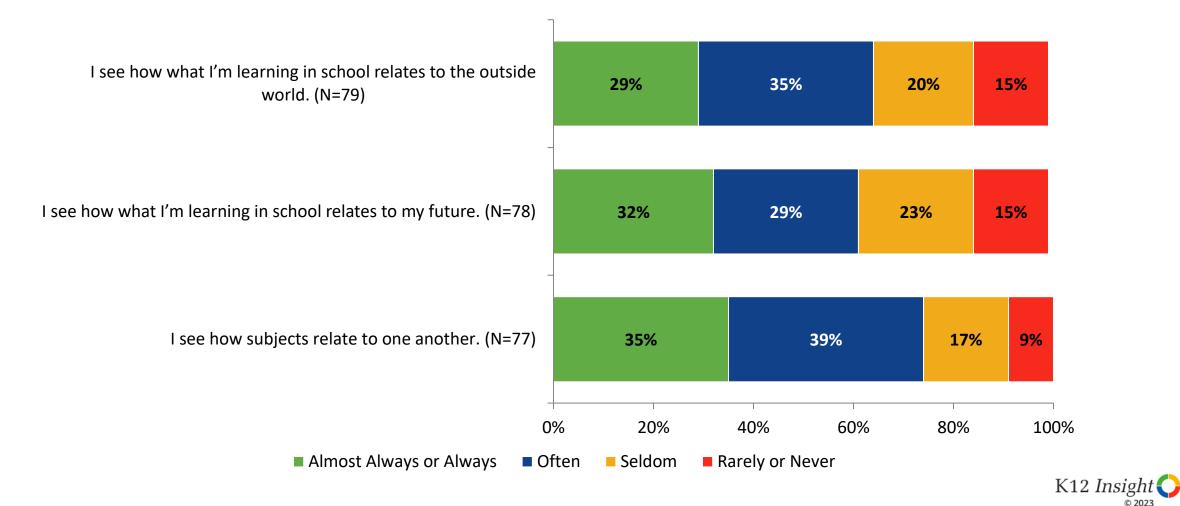

you feel the following statements are true?



Answer options: Almost Always/Always, Often, Seldom, Rarely/Never

8

K12 Insight 🔿

# **Student Experience**

How frequently do you feel the following statements are true?



#### **Student Experience: Comparison Over Time**

How frequently do you feel the following statements are true?



Answer options: Almost Always/Always, Often, Seldom, Rarely/Never

10



# **Academic Support**

#### **Academic Support**

How frequently do you feel the following statements are true?



## **Academic Support: Comparison Over Time**

How frequently do you feel the following statements are true?



<sup>12</sup> Answer options: Almost Always/Always, Often, Seldom, Rarely/Never

### Relevance

How frequently do you feel the following statements are true?



# **Relevance: Comparison Over Time**

How frequently do you feel the following statements are true?



Answer options: Almost Always/Always, Often, Seldom, Rarely/Never

14

K12 Insight 🔾

# **Self-Management**

How frequently do you feel the following statements are true?



## **Self-Management: Comparison Over Time**

How frequently do you feel the following statements are true?



Answer options: Almost Always/Always, Often, Seldom, Rarely/Never

16

K12 Insight 🔾

## Grit

How frequently do you feel the following statements are true?

| I'm willing to try new activities. (N=80)                     |   | 43%           |             | 38%                  | 13  | 8% 8%       |
|---------------------------------------------------------------|---|---------------|-------------|---------