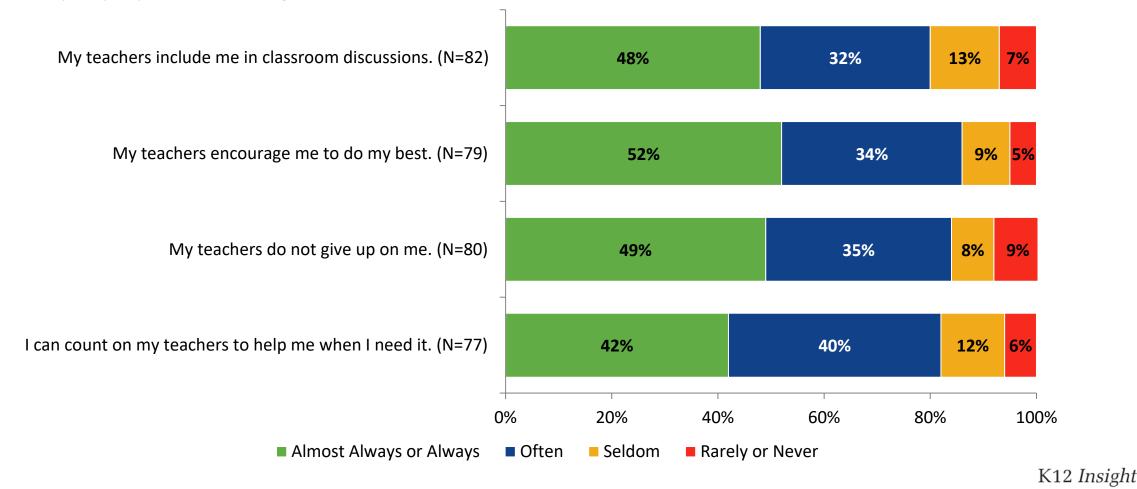

# **Academic Support**

#### **Academic Support**

How frequently do you feel the following statements are true?