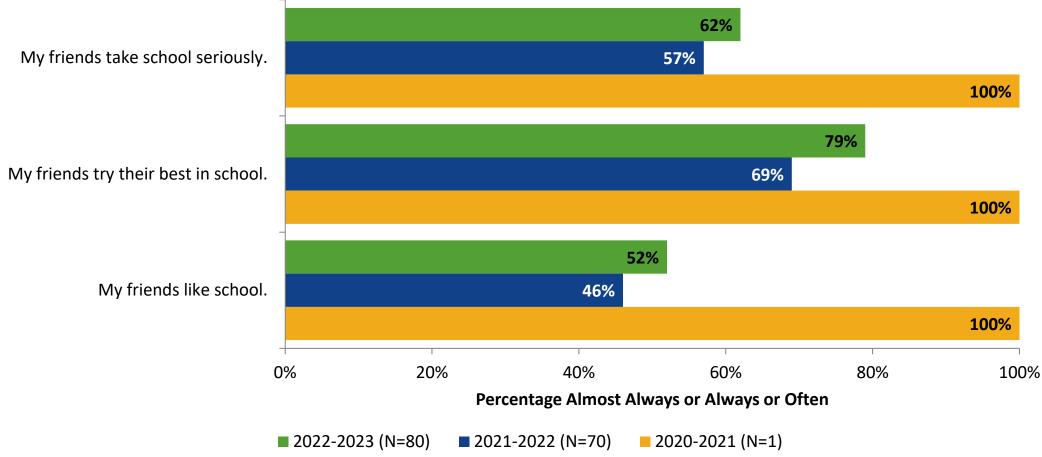

## **Perceptions of Peers: Comparison Over Time**

How frequently do you feel the following statements are true?

Answer options: Almost Always/Always, Often, Seldom, Rarely/Never

28

K12 Insight