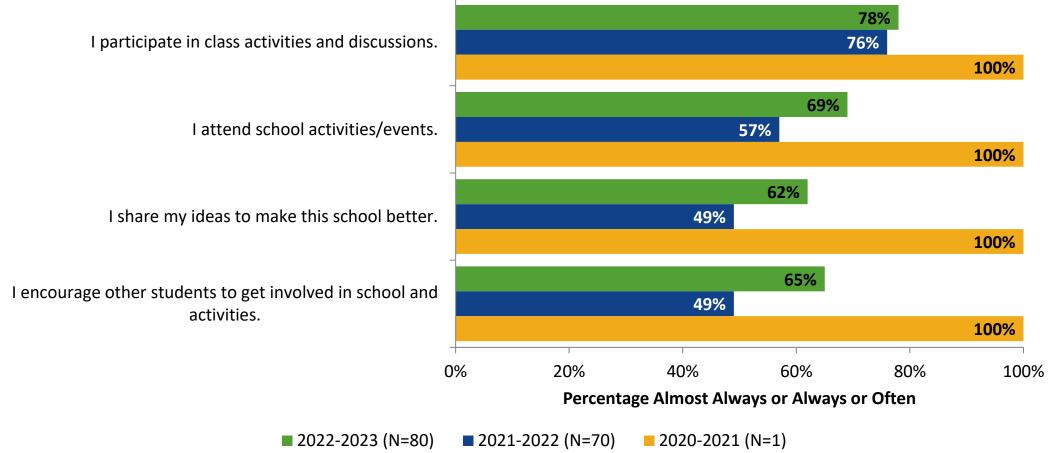

#### **Involvement: Comparison Over Time**

How frequently do you feel the following statements are true?

Answer options: Almost Always/Always, Often, Seldom, Rarely/Never

20

K12 Insight 🔿