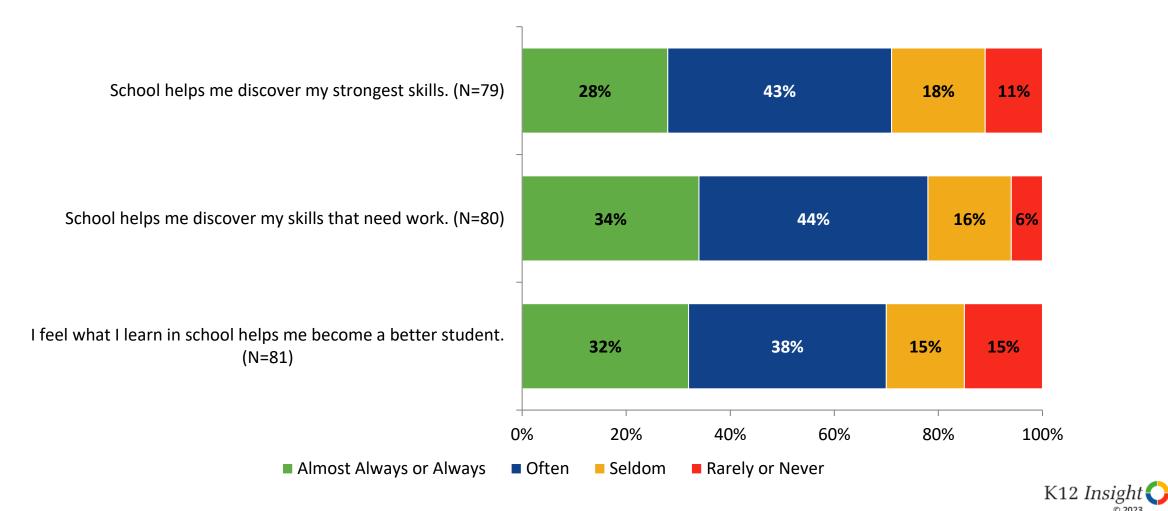

#### **Academic Support**

How frequently do you feel the following statements are true?