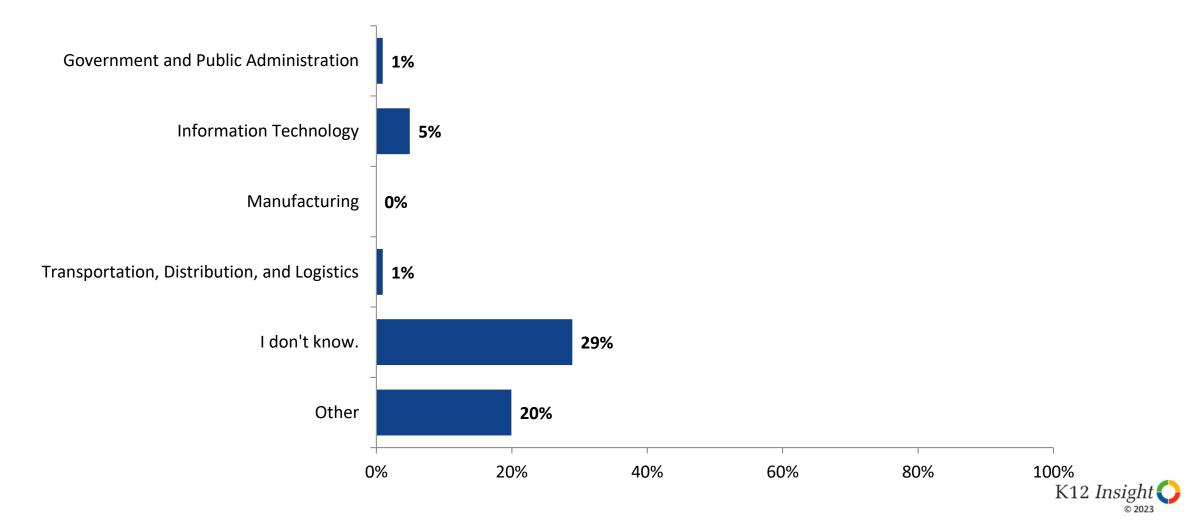

# **Career Fields (Continued)**

Which of the following career fields do you plan to pursue? (N=82)