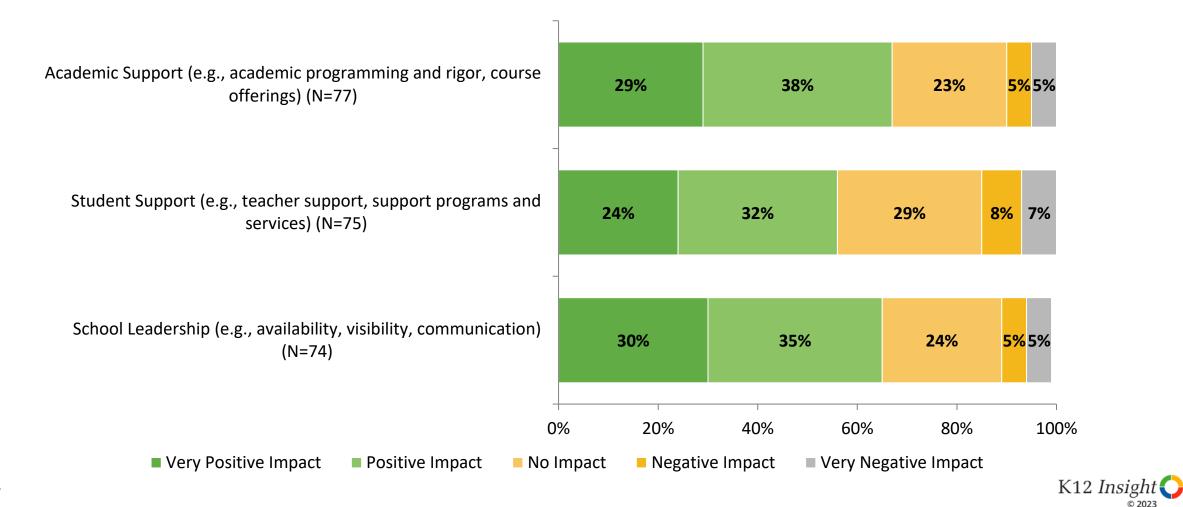

#### **Impact on Net Promoter Score**

How do each of the following impact the score you gave above?